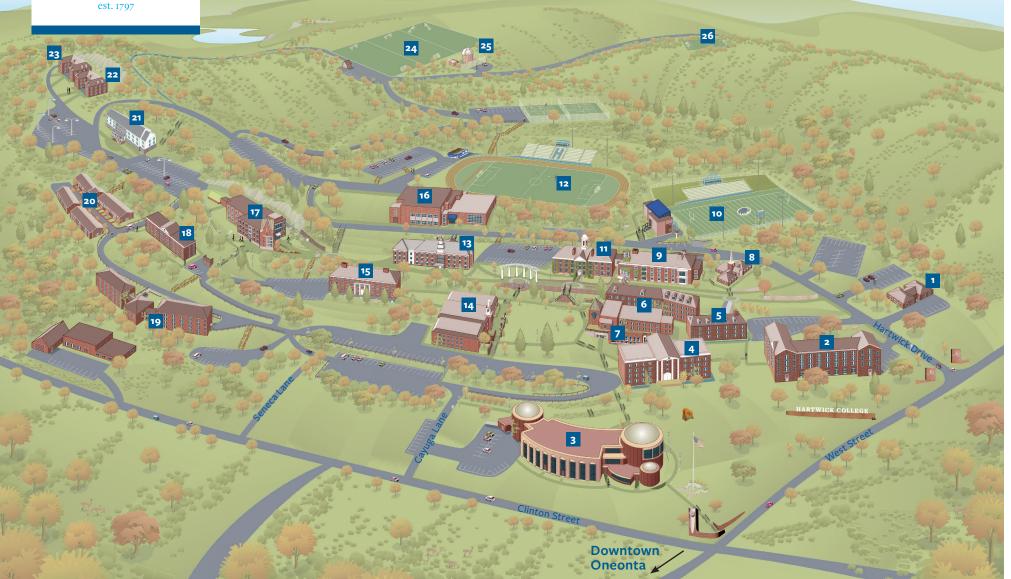

- Perrella Wellness Center 1
  - Saxton Hall\*
- Anderson Center for the Arts 3
  - Wilder Hall\*
- Holmes Hall\* 5 Dewar Union

2

4

- 6
- Campbell Fitness Center 7
- 8 Shineman Chapel House
- Clark Hall 9

## 10 Wright Stadium

- 11 Bresee Hall
- 12 Elmore Field
- 13 Golisano Hall
- 14 Yager Hall
- 15 Leitzell Hall\*
- 17 Johnstone Science Center and Miller Hall
- 18 van Ess Hall\*
- 19 Smith Hall\*

- 20 Ritchie Quad-Townhouses\*
- 21 Apartment Complex 22 Oyaron House\*
- 23 Hilltop House\*
- 24 Table Rock field
- 16 Binder Physical Education Center 25 Ernest B. Wright Observatory
  - 26 Strawberry Field
  - 27 Pine Lake Environmental Campus \* Residence Halls

diverse land with an abundance of plant, animal, and bird species. Features include high and low ropes courses, extensive nature trails, and an indoor climbing wall.